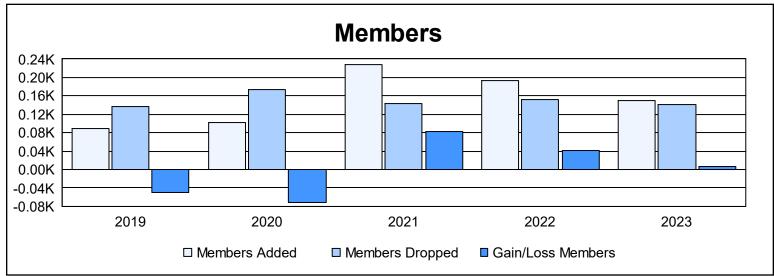

District 27 C2 As of June 2023 Cumulative

| Year      | New<br>Clubs | Dropped<br>Clubs | Gain/<br>Loss<br>Clubs | New<br>Members | Charter<br>Members | Reinstate<br>Members | Transfer<br>Members | Total<br>Member<br>Added | Total<br>Members<br>Dropped | Gain/<br>Loss<br>Members |
|-----------|--------------|------------------|------------------------|----------------|--------------------|----------------------|---------------------|--------------------------|-----------------------------|--------------------------|
| 2018-2019 | 0            | 4                | -4                     | 76             | 2                  | 5                    | 5                   | 88                       | 137                         | -49                      |
| 2019-2020 | 0            | 1                | -1                     | 89             | 0                  | 9                    | 5                   | 103                      | 174                         | -71                      |
| 2020-2021 | 2            | 0                | 2                      | 153            | 65                 | 6                    | 3                   | 227                      | 144                         | 83                       |
| 2021-2022 | 0            | 1                | -1                     | 182            | 0                  | 4                    | 7                   | 193                      | 151                         | 42                       |
| 2022-2023 | 0            | 0                | 0                      | 138            | 0                  | 7                    | 4                   | 149                      | 142                         | 7                        |
| Average   | 0            | 1                | -1                     | 128            | 13                 | 6                    | 5                   | 152                      | 150                         | 2                        |